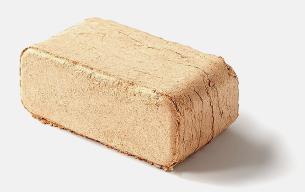

## RUF BRIQUETTES DATA SHEET

Lumbera® RUF briquettes are an innovative solution for utilising wood waste, turning it into a highly efficient and environmentally friendly fuel. Briquettes are produced using advanced technologies, ensuring their homogeneity, high density and stable combustion. This guarantees maximum calorific value and minimal ash after combustion, making them the optimal choice for heating systems that value environmental friendliness and efficiency. Our RUF briquettes are characterised by excellent combustion characteristics, providing an even and long-lasting heat output, making themideal for use in residential and commercial heating systems. The use of our

## **SPECIFICATIONS**

| SKU             | 006.101                |
|-----------------|------------------------|
| HEAT CAPACITY   | 5.00 MWH/T             |
| HUMIDITY        | ±9%                    |
| ASH CONTENT     | 0.3%                   |
| DENSITY         | 0.95 G/CM <sup>3</sup> |
| DIMENSIONS      | 90x65x150 MM           |
| QTY. IN PACK    | 12 PCS.                |
| PACK SIZE       | 150×180×390 MM         |
| PACK WEIGHT     | 10 KG / PACK           |
| PACKS ON PALLET | 96 PACKS               |
| PACKS WEIGHT    | 960 KG                 |
|                 |                        |